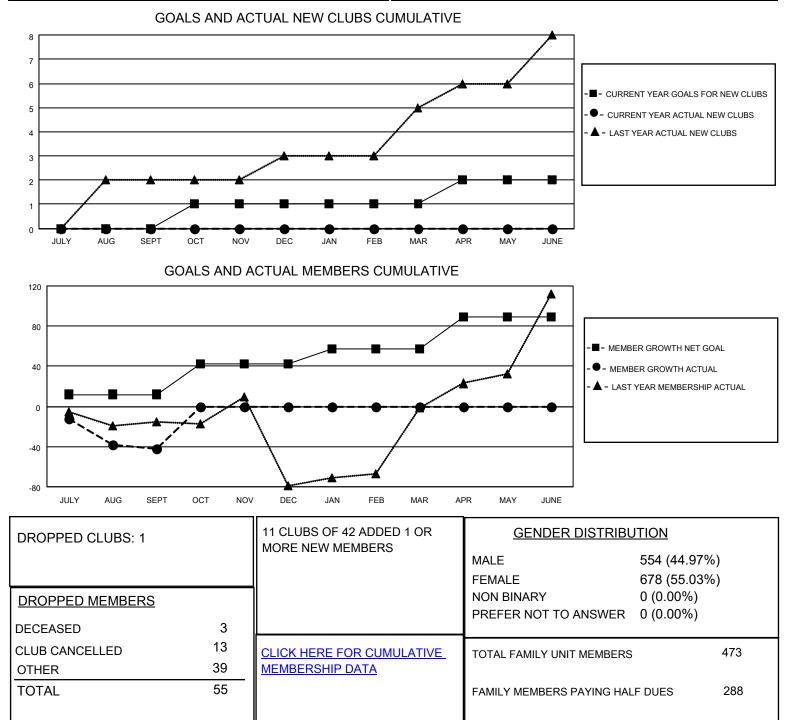

## LOCATION PHILIPPINES

District 301 B1

Results as of: 9/30/2022

| Clubs                 |               |           |               | Members               |                         |                         |                                                    |
|-----------------------|---------------|-----------|---------------|-----------------------|-------------------------|-------------------------|----------------------------------------------------|
| RESULTS FOR 2022-2023 |               |           |               | RESULTS FOR 2022-2023 |                         |                         |                                                    |
| QUARTER               | NEW CLUB GOAL | NEW CLUBS | DROPPED CLUBS | QUARTER MEM           | IBER GROWTH NET<br>GOAL | MEMBER GROWTH<br>ACTUAL | DROPPED<br>MEMBERS ACTUAL<br>(including transfers) |
| JULY/AUG/SEPT         | 0             | 0         | 1             | JULY/AUG/SEPT         | 12                      | 17                      | 55                                                 |
| OCT/NOV/DEC           | 1             | 0         | 0             | OCT/NOV/DEC           | 30                      | 0                       | 0                                                  |
| JAN/FEB/MAR           | 0             | 0         | 0             | JAN/FEB/MAR           | 15                      | 0                       | 0                                                  |
| APR/MAY/JUNE          | 1             | 0         | 0             | APR/MAY/JUNE          | 32                      | 0                       | 0                                                  |